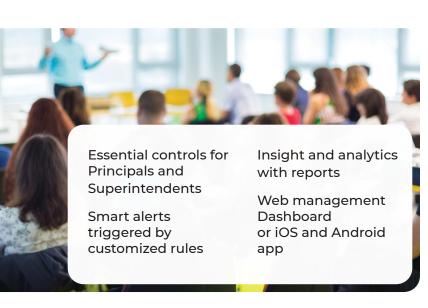

## Delegate Dashboard

Student activity and granular insights for principals and superintendents

Overview of online activity per student or per class

Empowers personalized learning initiatives

Trend Analysis and Insightful Analytics

## Student activity without the techy hassle

The Delegate Dashboard brings to school executives what matters to them most; granular per student or per group insights without the Administrator Dashboard complexities.

This dashboard allows principals and superintendents to view the whole school's internet activity with ease. See which URLs were most frequently visited, which students were most active, and what content has been denied to them. Get detailed insights directly in your inbox.