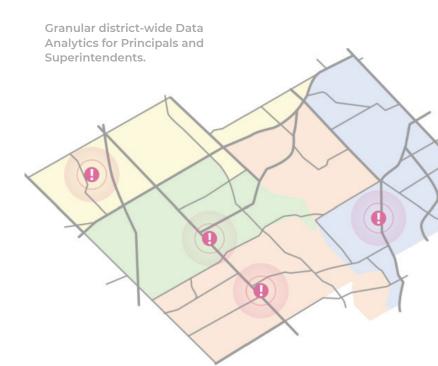

## Delegate Dashboard

Student activity and granular insights for principals and superintendents

Overview of online activity per student or per class

Empowers personalized learning initiatives

Trend Analysis and Insightful Analytics

This dashboard allows principals and superintendents to view the whole school's internet activity with ease. See which URLs were most frequently visited, which students were most active, and what content has been denied to them. Get detailed insights directly in your inbox.