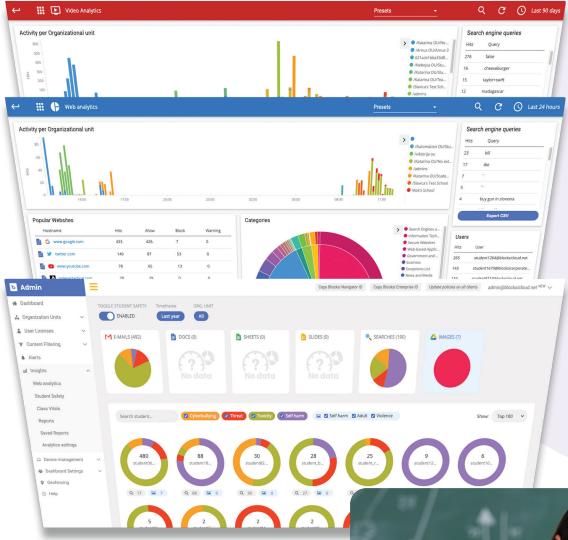

## Delegate Dashboard

Student activity and granular insights for principals and superintendents

Overview of online activity per student or per class

Empowers personalized learning initiatives

Trend Analysis and Insightful Analytics

## Student activity without the techy hassle

The Delegate Dashboard brings to school executives what matters to them most; granular per student or per group insights without the Administrator Dashboard complexities.

This dashboard allows principals and superintendents to view the whole school's internet activity with ease. See which URLs were most frequently visited, which students were most active, and what content has been denied to them. Get detailed insights directly in your inbox.